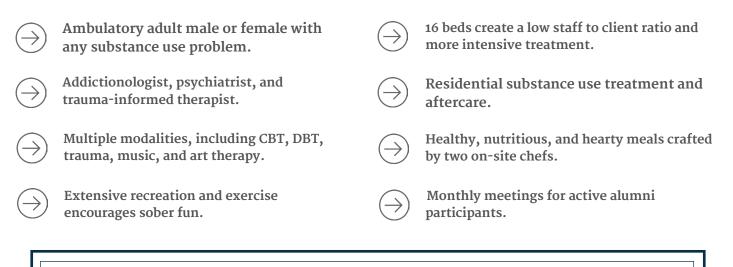

## The Ridge is the Midwest's premier substance use treatment program

The Ridge program is located in a 16-bed residential facility located in Batavia, Ohio. The Ridge program is for clients who desire premium clinical care in a serene, comfortable setting. Clients enjoy private or semi-private rooms and inviting common areas, as well as receive the benefits of multiple exercise options, sauna, outdoor swimming pool, and a stocked fishing pond. An on-site chef creates nutritious meals daily. The goal for each client is wholeness: mind, body, spirit. The Ohio Physicians Health Board has accredited The Ridge physicians to perform 72-hour substance abuse evaluations for impaired professionals.